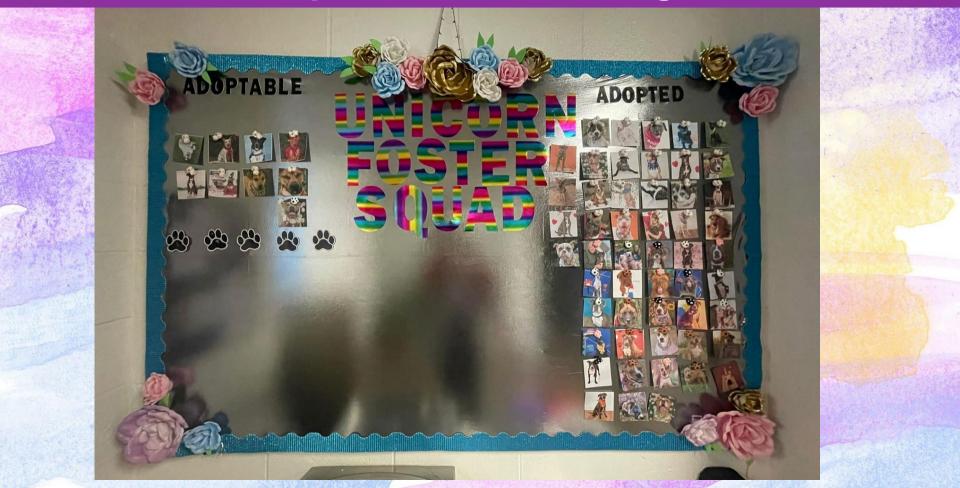

## Foster and Adoption Placement

## **Adoption Placement**

- Waive adoption fees (if needed).
- Offer more follow up training sessions (if needed).
- Take precedence over other animals in social media marketing.
- Press Releases

## **Photoshoots**