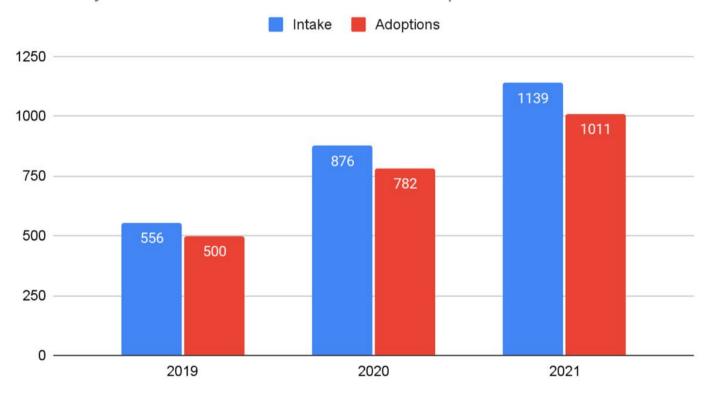

Brittany Fleming
Save the Unicorns
Owner
brittany@stunicorns.com



# Who, What, & Why





200.0



### YOY Rolling YTD Length of Stay at Time of Adoption



Rolling average amount of time it takes a pet to be adopted once available for adoption.

### Gateway Pet Guardians YOY Intake and Adoptions



## **Foster Perks**



## **Photoshoot**



**In-Home Training** 



# Daycare





## Specialized Marketing



## Foster and Adoption Placement



### **Key Essentials:**

- Reduce Barriers
- Open Minded
   Placements (reduce fear)
- AdoptionCounselling is not Marketing

## **Adoption Placement**

- Waive adoption fees (if needed).
- Offer more follow up training sessions (if needed).
- Take precedence over other animals in social media marketing.
- Press Releases





## **Photoshoots**

























## **Tricks for Treats**



## Liability



## Unicorn Length of Stay YOY



### **Success Stories**



## Jelly Bean aka Gillian: Gateway Pet Guardians

#### Behavioral barriers:

- Dog aggressive
- Slight Stranger Danger
- Leash Reactive
- Separation Anxiety

387 days in rescu