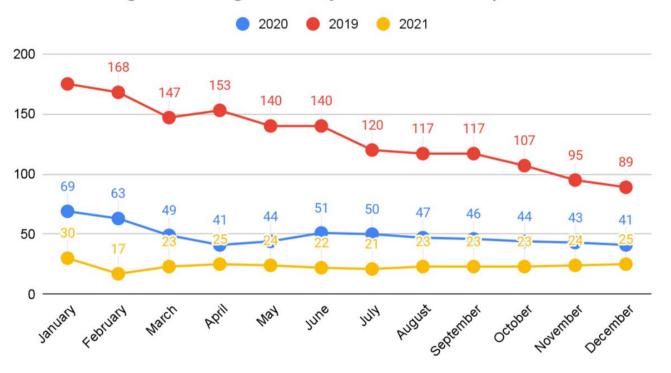

### YOY Rolling YTD Length of Stay at Time of Adoption

Rolling average amount of time it takes a pet to be adopted once available for adoption.