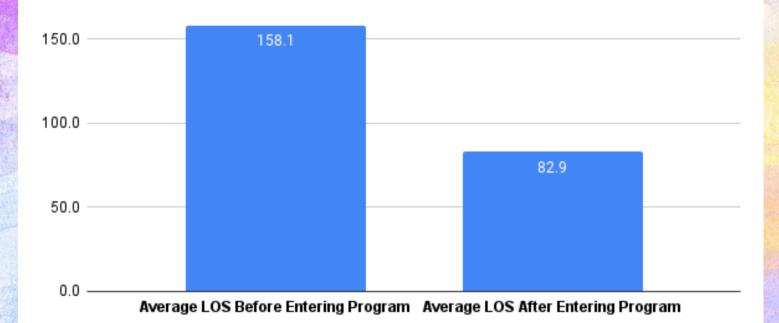

Brittany Fleming
Save the Unicorns
Owner
brittany@stunicorns.com



# Who, What, & Why





200.0



### YOY Rolling YTD Length of Stay at Time of Adoption



Rolling average amount of time it takes a pet to be adopted once available for adoption.

### Gateway Pet Guardians YOY Intake and Adoptions



## **Foster Perks**



## **Photoshoot**



**In-Home Training** 



# Daycare





## Specialized Marketing



## Foster and Adoption Placement



### **Key Essentials:**

- Reduce Barriers
- Open Minded
   Placements (reduce fear)
- AdoptionCounselling is not Marketing

## **Adoption Placement**

- Waive adoption fees (if needed).
- Offer more follow up training sessions (if needed).
- Take precedence over other animals in social media marketing.
- Press Releases





## **Photoshoots**

























## **Tricks for Treats**



## Liability



## Unicorn Length of Stay YOY