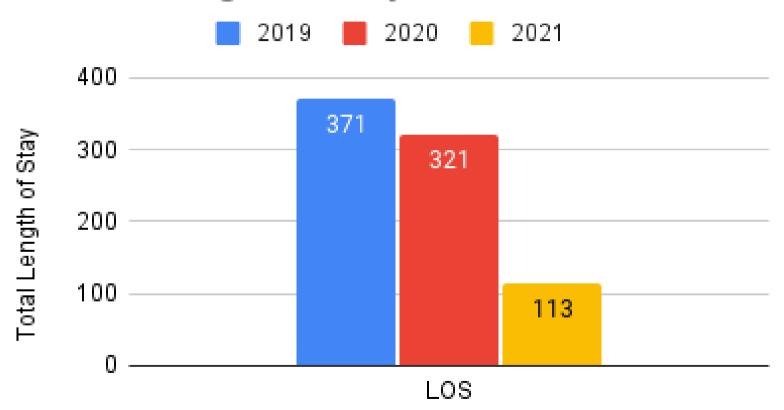

### YOY Rolling YTD Length of Stay at Time of Adoption



Rolling average amount of time it takes a pet to be adopted once available for adoption.

### Gateway Pet Guardians YOY Intake and Adoptions



## **Foster Perks**



## **Photoshoot**



**In-Home Training** 



# Daycare





## Specialized Marketing



## Foster and Adoption Placement



### **Key Essentials:**

- Reduce Barriers
- Open Minded
   Placements (reduce fear)
- AdoptionCounselling is not Marketing

## **Adoption Placement**

- Waive adoption fees (if needed).
- Offer more follow up training sessions (if needed).
- Take precedence over other animals in social media marketing.
- Press Releases





## **Photoshoots**

























## **Tricks for Treats**



## Liability



## Unicorn Length of Stay YOY



### **Success Stories**



## Jelly Bean aka Gillian: Gateway Pet Guardians

#### Behavioral barriers:

- Dog aggressive
- Slight Stranger Danger
- Leash Reactive
- Separation Anxiety

387 days in rescue before entering the program.

69 days in rescue until adoption after entering the program.

### **Rowan: Dallas Pets Alive**



#### **Behavioral barriers:**

• Stranger danger once in foster home

Program helped prevent him from going back to the shelter.

Adopted in May 2023!

## Henley: Lifeline Animal Project



#### **Behavioral barriers:**

- Severe Over Arousal in Shelter
  - Barrier Reactive
  - Dog Reactive
  - Mouthy
  - Strong
- Foster home provided proper assessment (issues were age based)
- Now a blood donor

## **Touchette and Dorian: Gateway Pet Guardians**



### **Behavi