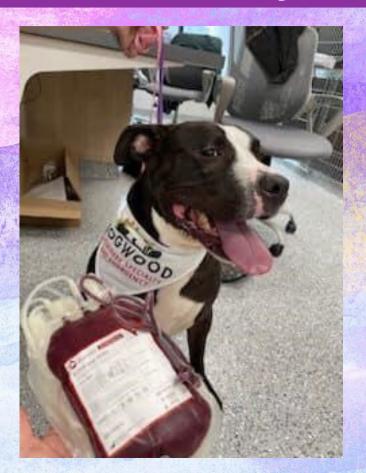

#### **Behavioral barriers:**

- Severe Over Arousal in Shelter
  - Barrier Reactive
  - Dog Reactive
  - Mouthy
  - Strong
- Foster home provided proper assessment (issues were age based)
- Now a blood donor