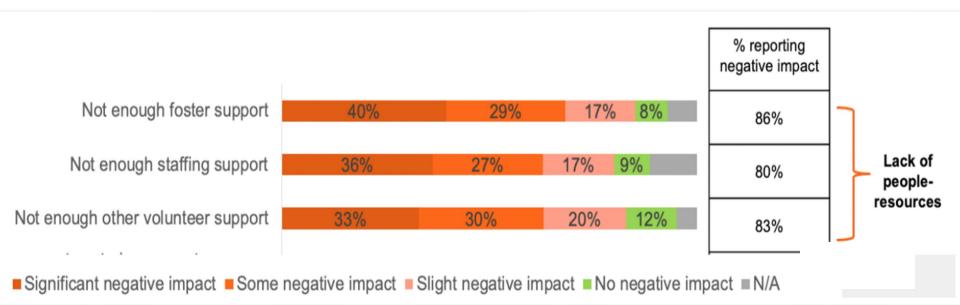

# 90% of AAWA members say their lack of people resources has a significant negative impact.